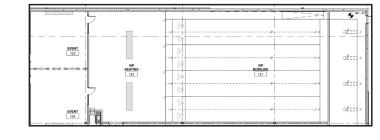

## VIP SUITE

This location is perfect for meetings, corporate events, product launches, and networking functions. The space is equipped with cutting edge A/V, and 8 private bowling lanes. This can be reserved private, or semi-private for your event.

### EVENT SPACE

This is our largest indoor space reservable for parties, meetings, award banquets, and any function where you can host your guests with confidence. These private meeting rooms are also equipped with cutting edge A/V, and can have up to 10 semi-private lanes to accompany your event.