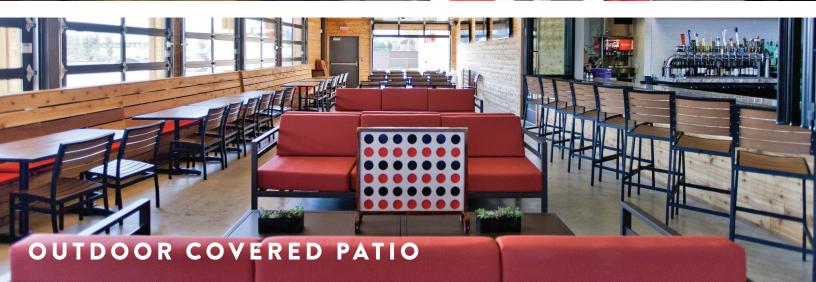

### **OUTDOOR COVERED PATIO**

This space includes a granite top bar extending 20 feet across the patio, with large LCD/HDTVs wired for audio and video. This is the place for all of your happy hour & watch party needs. With only a 2-hour minimum, our patio can be rented for private functions. F & B minimums required.