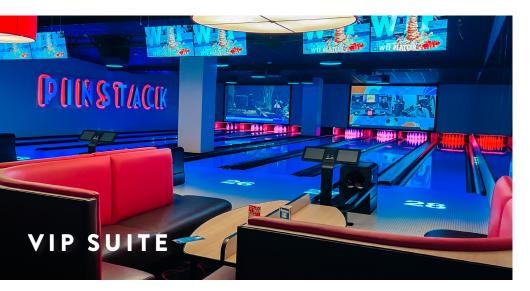

# **AMENITIES AT PINSTACK**

- STATE-OF-THE-ART BOWLING LANES
- PRIVATE BOWLING SUITE AVAILABLE
- FULL-SERVICE CATERING
- DEDICATED SERVING TEAM
- VENUE BUYOUTS FOR UP TO 2000 GUESTS
- PRIVATE MEETING SPACE FOR UP TO 200 GUESTS
- CUSTOMIZED MENU AND BAR PACKAGES
- LANE SIDE FOOD & BEVERAGE SERVICE
- ADVANCED AV CAPABILITIES AND WIFI

This location is perfect for meetings, corporate events, product launches, and networking functions. The space is equipped with cutting edge A/V and private bowling lanes. This can be reserved for private or semi-private events.