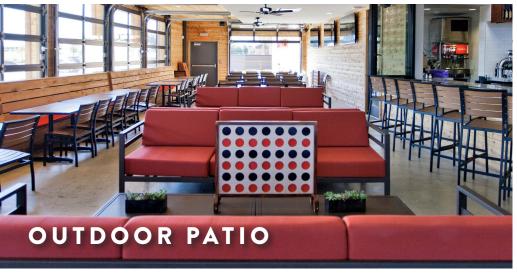

#### **GUEST CAPACITY\***

Min: 20 Max: 200

Equipped with large LCD/HDTVs wired for audio and video. This is the place for all of your happy hour & watch party needs. With only a 2-hour minimum, our patio can be rented for private functions. F&B minimums required.