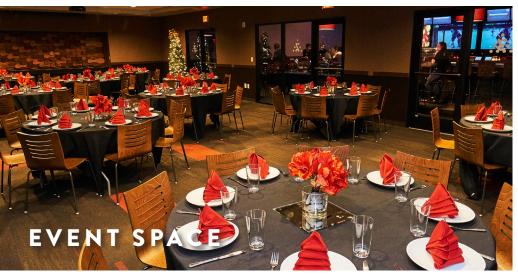

#### **GUEST CAPACITY\***

Min: 20 Max: 250

Indoor space reservable for parties, meetings, award banquets, and any function where you can host your guests with confidence. These private meeting rooms are also equipped with cutting edge A/V and can have semi-private lanes to accompany your event.