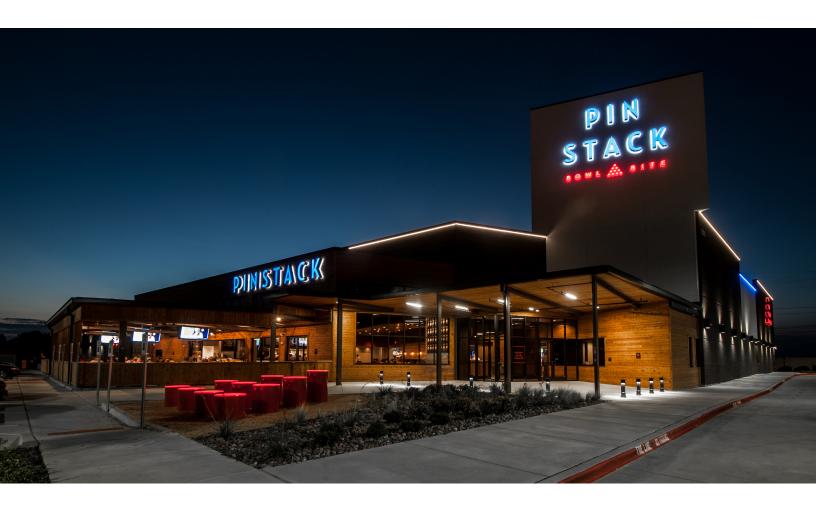

PINSTACK, a premier entertainment destination, offers a fun, unique and sophisticated space for your next event. Each location features a full-service restaurant with a modern American menu and all the latest attractions including laser tag, an indoor rock climbing wall and a high ropes course. PINSTACK is the ideal location for corporate events and parties.