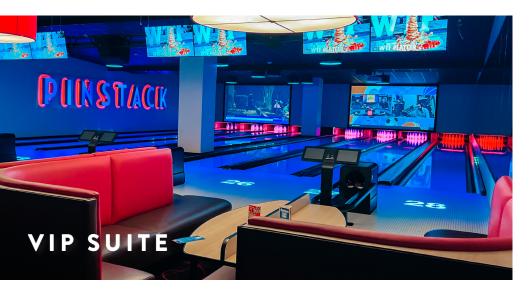

### **AMENITIES AT PINSTACK**

- STATE-OF-THE-ART BOWLING LANES
- PRIVATE BOWLING SUITE AVAILABLE
- FULL-SERVICE CATERING
- DEDICATED SERVING TEAM
- VENUE BUYOUTS FOR UP TO 2000 GUESTS
- PRIVATE MEETING SPACE FOR UP TO 200 GUESTS
- CUSTOMIZED MENU AND BAR PACKAGES
- LANE SIDE FOOD & BEVERAGE SERVICE
- ADVANCED AV CAPABILITIES AND WIFI

#### **GUEST CAPACITY\***

Min: 20 Max: 250

Indoor space reservable for parties, meetings, award banquets, and any function where you can host your guests with confidence. These private meeting rooms are also equipped with cutting edge A/V and can have semi-private lanes to accompany your event.