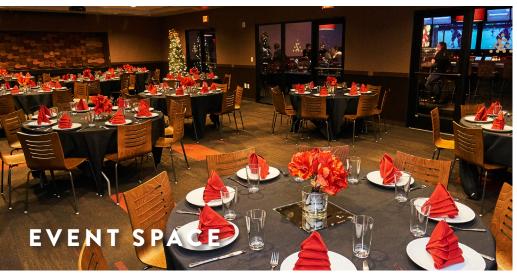

#### **GUEST CAPACITY\***

Min: 20 Max: 250

Indoor space reservable for parties, meetings, award banquets, and any function where you can host your guests with confidence. These private meeting rooms are also equipped with cutting edge A/V and can have semi-private lanes to accompany your event.