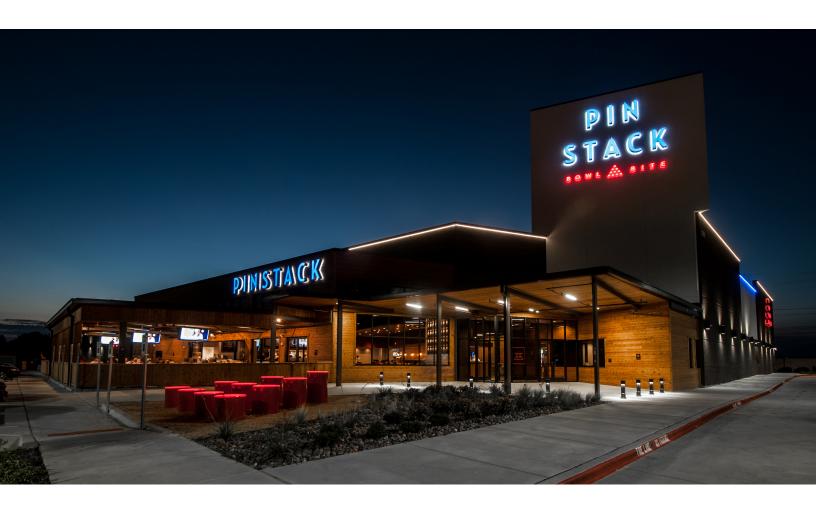

PINSTACK, a premier entertainment destination, offers a fun, unique and sophisticated space for your next event. Each location features a full-service restaurant with a modern American menu and all the latest attractions including laser tag, an indoor rock climbing wall and a high ropes course. PINSTACK is the ideal location for corporate events and parties.