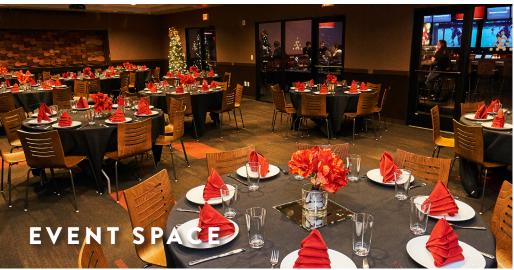

#### **GUEST CAPACITY\***

Min: 20 Max: 250

Indoor space reservable for parties, meetings, award banquets, and any function where you can host your guests with confidence. These private meeting rooms are also equipped with cutting edge A/V and can have semi-private lanes to accompany your event.