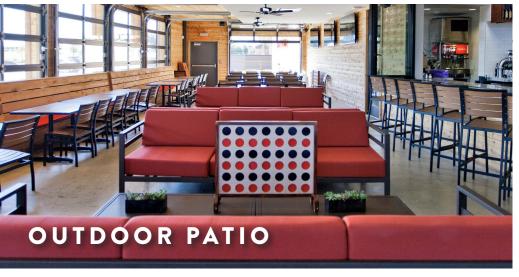

#### **GUEST CAPACITY\***

Min: 20 Max: 200

Equipped with large LCD/HDTVs wired for audio and video. This is the place for all of your happy hour & watch party needs. With only a 2-hour minimum, our patio can be rented for private functions. F&B minimums required.