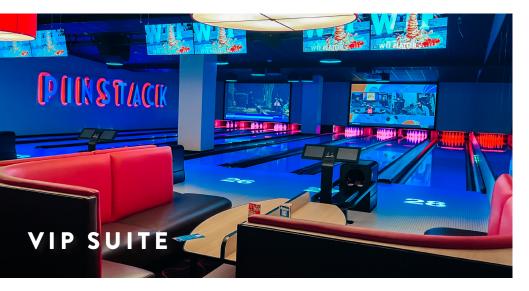

# **AMENITIES AT PINSTACK**

- STATE-OF-THE-ART BOWLING LANES
- PRIVATE BOWLING SUITE AVAILABLE
- FULL-SERVICE CATERING
- DEDICATED SERVING TEAM
- VENUE BUYOUTS FOR UP TO 2000 GUESTS
- PRIVATE MEETING SPACE FOR UP TO 200 GUESTS
- CUSTOMIZED MENU AND BAR PACKAGES
- LANE SIDE FOOD & BEVERAGE SERVICE
- ADVANCED AV CAPABILITIES AND WIFI

This location is perfect for meetings, corporate events, product launches, and networking functions. The space is equipped with cutting edge A/V and private bowling lanes. This can be reserved for private or semi-private events.