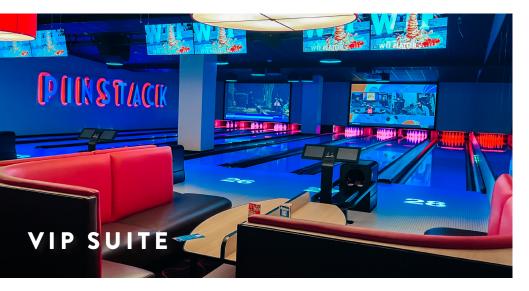

# **AMENITIES AT PINSTACK**

- STATE-OF-THE-ART BOWLING LANES
- PRIVATE BOWLING SUITE AVAILABLE
- FULL-SERVICE CATERING
- DEDICATED SERVING TEAM
- VENUE BUYOUTS FOR UP TO 2000 GUESTS
- PRIVATE MEETING SPACE FOR UP TO 200 GUESTS
- CUSTOMIZED MENU AND BAR PACKAGES
- LANE SIDE FOOD & BEVERAGE SERVICE
- ADVANCED AV CAPABILITIES AND WIFI

## AVAILABLE UPGRADES (per guest)

| VIP SUITE OR PATIO UPGRADE            | \$9.99                           |
|---------------------------------------|----------------------------------|
| UNLIMITED VIDEO GAMES & ATTRACTIONS** | All Day \$19.99<br>1 Hour \$9.99 |
| (25) PLAYER CARD POINTS               | \$4                              |
| DRINK TICKETS                         | Starting at \$5                  |
| PINSTACK LANYARDS                     | \$3                              |
| MINI SHAKES                           | \$6                              |