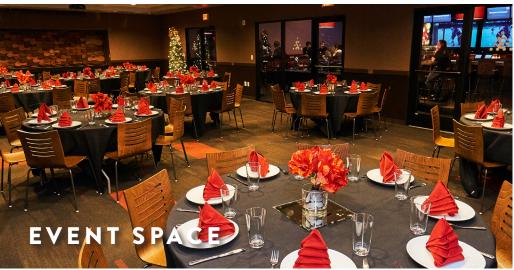

# **AMENITIES AT PINSTACK**

- STATE-OF-THE-ART BOWLING LANES
- PRIVATE BOWLING SUITE AVAILABLE
- FULL-SERVICE CATERING
- DEDICATED SERVING TEAM
- VENUE BUYOUTS FOR UP TO 2000 GUESTS
- PRIVATE MEETING SPACE FOR UP TO 200 GUESTS
- CUSTOMIZED MENU AND BAR PACKAGES
- LANE SIDE FOOD & BEVERAGE SERVICE
- ADVANCED AV CAPABILITIES AND WIFI

#### **GUEST CAPACITY\***

Min: 20 Max: 250

Indoor space reservable for parties, meetings, award banquets, and any function where you can host your guests with confidence. These private meeting rooms are also equipped with cutting edge A/V and can have semi-private lanes to accompany your event.