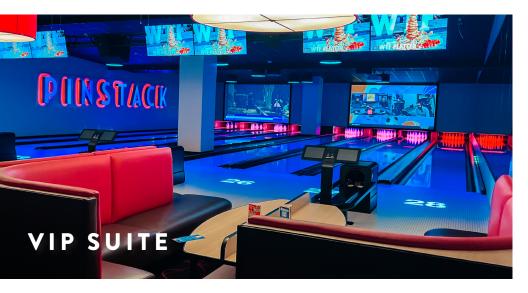

# **AMENITIES AT PINSTACK**

- STATE-OF-THE-ART BOWLING LANES
- PRIVATE BOWLING SUITE AVAILABLE
- FULL-SERVICE CATERING
- DEDICATED SERVING TEAM
- VENUE BUYOUTS FOR UP TO 2000 GUESTS
- PRIVATE MEETING SPACE FOR UP TO 200 GUESTS
- CUSTOMIZED MENU AND BAR PACKAGES
- LANE SIDE FOOD & BEVERAGE SERVICE
- ADVANCED AV CAPABILITIES AND WIFI

### AVAILABLE UPGRADES (per guest)

| VIP SUITE OR PATIO UPGRADE            | \$9.99                           |
|---------------------------------------|----------------------------------|
| UNLIMITED VIDEO GAMES & ATTRACTIONS** | All Day \$19.99<br>1 Hour \$9.99 |
| (25) PLAYER CARD POINTS               | \$4                              |
| DRINK TICKETS                         | Starting at \$5                  |
| PINSTACK LANYARDS                     | \$3                              |
| MINI SHAKES                           | \$6                              |