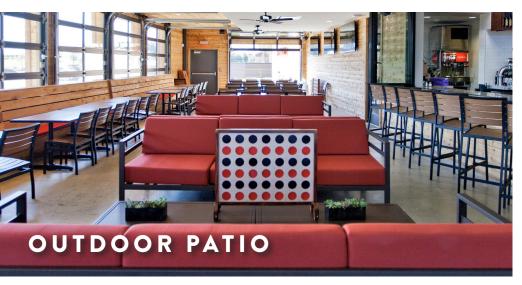

#### **GUEST CAPACITY\***

Min: 20 Max: 200

Equipped with large LCD/HDTVs wired for audio and video. This is the place for all of your happy hour & watch party needs. With only a 2-hour minimum, our patio can be rented for private functions. F&B minimums required.