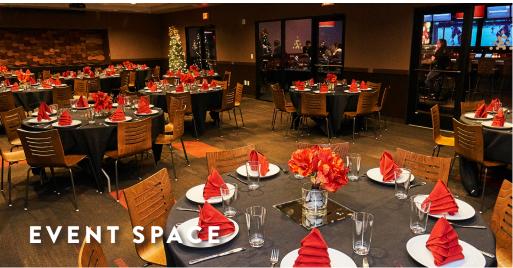

# **AMENITIES AT PINSTACK**

- STATE-OF-THE-ART BOWLING LANES
- PRIVATE BOWLING SUITE AVAILABLE
- FULL-SERVICE CATERING
- DEDICATED SERVING TEAM
- VENUE BUYOUTS FOR UP TO 2000 GUESTS
- PRIVATE MEETING SPACE FOR UP TO 200 GUESTS
- CUSTOMIZED MENU AND BAR PACKAGES
- LANE SIDE FOOD & BEVERAGE SERVICE
- ADVANCED AV CAPABILITIES AND WIFI

#### **GUEST CAPACITY\***

Min: 20 Max: 250

Indoor space reservable for parties, meetings, award banquets, and any function where you can host your guests with confidence. These private meeting rooms are also equipped with cutting edge A/V and can have semi-private lanes to accompany your event.